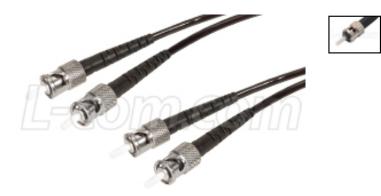

## 62.5/125, Multimode Fiber Cable, Dual ST / Dual ST, 2.0m

### Features for this product

- Used to connect communications equipment that utilize ST, SC and LC fiber interfaces
- ST connectors feature stainless steel bodies which resist rust and corrosion
- Cable meets Military requirements for crush and impact resistance
- Multiple off the shelf lengths provide design flexibility
- Impact Resistance: EIA/TIA-455-25, (Military Req.) Crush Resistance: EIA/TIA-455-41, (Military Req.)

L-com's Military Grade fiber optic patch cables are built with specialized Military Tactical fiber cable that features impact and crush resistance characteristics which comply with Military requirements. Additionally, these robust assemblies are rated for operating temperatures of -40° to +75° Celsius. Three versions are available including Duplex ST, SC and LC styles. Our ST connectorized assemblies feature rust resistant stainless steel bodies and extra high force springs to ensure tight mating even when exposed to shock and vibration often encountered in the field under combat conditions. These assemblies are excellent for use in military vehicles and with field deployed communications equipment.

| Details for this Fiber ( |                            |  |  |  |  |
|--------------------------|----------------------------|--|--|--|--|
| L-com Item #             | FODSTMIL-02                |  |  |  |  |
| Manufacturer             | L-com                      |  |  |  |  |
| UPC #                    | 822335045323               |  |  |  |  |
| RoHS Status              | Not Compliant At This Time |  |  |  |  |